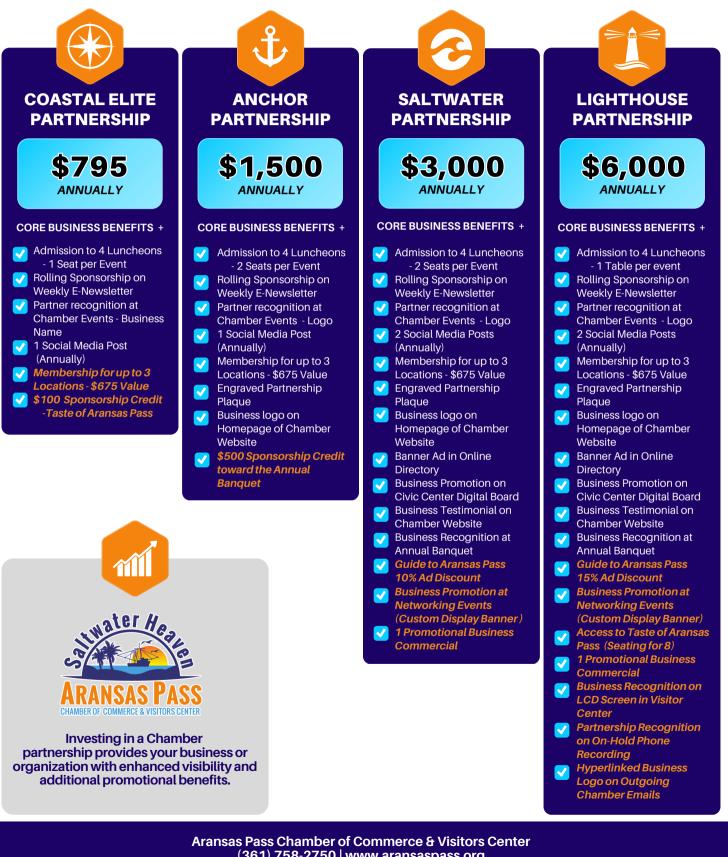

Come grow with us! TIERED MEMBERSHIP LEVELS

| MEMBERSHIP BENEFITS                                                                                                                                                                              | Core<br>Membership                                                  | Coastal Elite<br>Partnership                           | Anchor<br>Partnership                             | Saltwater<br>Partnership                             | Lighthouse<br>Partnership                                     |
|--------------------------------------------------------------------------------------------------------------------------------------------------------------------------------------------------|---------------------------------------------------------------------|--------------------------------------------------------|---------------------------------------------------|------------------------------------------------------|---------------------------------------------------------------|
| Visitor Center Referrals - We refer members first!                                                                                                                                               | ¢.                                                                  | \ <b>∲</b>                                             | \ <b>∲</b>                                        | ÷¢-                                                  | ¢                                                             |
| Invitation to Annual Chamber Banquet                                                                                                                                                             | \$                                                                  | ¢                                                      | ÷                                                 | ¢.                                                   | \ <b>∲</b>                                                    |
| Listing in Online Directory                                                                                                                                                                      | ¢.                                                                  | ¢.                                                     | ¢.                                                | -\$ <del>\$</del> -                                  | Ø.                                                            |
| Enhanced Customizable Listing                                                                                                                                                                    | \$                                                                  | \ <b>\$</b>                                            | <del>\</del>                                      | <i>\</i> <b>∲</b>                                    | <del>\</del>                                                  |
| Partner Level Banner                                                                                                                                                                             |                                                                     | \<br>∲                                                 | \$                                                | ¢-                                                   | <del>ل</del>                                                  |
| Category Listings in Online Directory                                                                                                                                                            | 1                                                                   | 2                                                      | 2                                                 | 3                                                    | 3                                                             |
| Business Literature Displayed in Visitor Center                                                                                                                                                  | ¢.                                                                  | ¢.                                                     | \$                                                | ¢.                                                   | ¢.                                                            |
| Weekly Member E-Newsletter - The Bulletin Board                                                                                                                                                  | ¢.                                                                  | \ <b>∲</b>                                             | - Ø                                               | \¢                                                   | <del>\</del>                                                  |
| Milestone Ceremonies: Ribbon Cutting, Grand Opening                                                                                                                                              | ₩.                                                                  | <b>₩</b>                                               | <del>\</del>                                      | ¢.                                                   | ¢.                                                            |
| Invitation to Monthly Networking Opportunities                                                                                                                                                   | ₩.                                                                  | \<br>∲                                                 | ÷<br>Ø                                            | ¢.                                                   | \````                                                         |
| Invitation to Chamber Special Events at Member Pricing                                                                                                                                           | ¢-                                                                  | \\$¢                                                   | ÷.                                                | ¢.                                                   | \ <b>∲</b>                                                    |
| Opportunity to Host Business After Hours Mixer                                                                                                                                                   | ÷.                                                                  | <i>\</i> <b>∲</b>                                      | \$                                                | ¢                                                    | ÷.                                                            |
| Opportunity to Serve on Chamber Committees                                                                                                                                                       | -¢-                                                                 | <i>\</i> ∲                                             | ÷.                                                | ¢.                                                   | <del>ل</del>                                                  |
| Access to the Ambassador Program (A-Team)                                                                                                                                                        | \                                                                   | \ <b>∲</b>                                             | ÷                                                 | ¢.                                                   | \````````````````````````````````````                         |
| Opportunity to Utilize Chamber Board Room                                                                                                                                                        | -œ                                                                  | ¢.                                                     | -Ø-                                               | ¢.                                                   | ¢.                                                            |
| Facebook Live Business Promotion - Annually                                                                                                                                                      | 1                                                                   | 2                                                      | 2                                                 | 2                                                    | 2                                                             |
| Access to Members Only Portal                                                                                                                                                                    | ₩.                                                                  | \ <b>∲</b>                                             | -Ø                                                | ¢.                                                   | ¢.                                                            |
| Chamber Member Window Decal                                                                                                                                                                      | ÷\$                                                                 | <i>\</i> ₩                                             | \$                                                | \ <b>∲</b>                                           | <del>\</del>                                                  |
| Unlimited Online Job Postings                                                                                                                                                                    | <b>₩</b>                                                            | \ <b>∲</b>                                             | <del>\</del>                                      | Ø.                                                   | <del>\</del>                                                  |
| Member to Member Deals & Hot Deals                                                                                                                                                               | ÷.                                                                  | ¢.                                                     | ÷.                                                | ¢-                                                   | ÷.                                                            |
| Promotional Ad in E-Newsletter - Annually                                                                                                                                                        | 2                                                                   | 2                                                      | 3                                                 | 3                                                    | 4                                                             |
| Listing in the Guide to Aransas Pass Directory                                                                                                                                                   | - <b>\$</b> -                                                       | \ <b>∲</b>                                             | ÷\$                                               | ¢-                                                   | -¢                                                            |
| Enhanced Listing                                                                                                                                                                                 |                                                                     |                                                        | <del>\</del>                                      | <del>\</del>                                         | <del>\</del>                                                  |
| Admission to 4 Luncheons - \$500 Table Sponsorship Level                                                                                                                                         |                                                                     | 1 Seat                                                 | 2 Seats                                           | 2 Seats                                              | 1 Table                                                       |
| Rolling Sponsorship on Weekly E-Newsletter                                                                                                                                                       |                                                                     | <i>\</i> <b>∲</b>                                      | - Ø                                               | ¢                                                    | \$                                                            |
| Recognition at Chamber Events & Logo Displayed                                                                                                                                                   |                                                                     | <b>Business Name</b>                                   | \$                                                | \ <b>∲</b>                                           | \$                                                            |
| Social Media Posts - Annually - Ad Provided by Member                                                                                                                                            |                                                                     | 1                                                      | 1                                                 | 2                                                    | 2                                                             |
| Membership for up to 3 Locations - \$675 Value                                                                                                                                                   |                                                                     | \ <b>∲</b>                                             | ÷                                                 | ¢.                                                   | <del>\</del>                                                  |
| Businesses with fewer than 50 employees per location                                                                                                                                             |                                                                     |                                                        |                                                   |                                                      |                                                               |
| Engraved Partnership Plaque (Received in January)                                                                                                                                                |                                                                     |                                                        | ÷\$                                               | ¢.                                                   | \$                                                            |
| \$500 Sponsorship Credit toward the Annual Banquet                                                                                                                                               |                                                                     |                                                        | \ <b>∲</b>                                        |                                                      |                                                               |
| Business logo on Homepage of Chamber Website                                                                                                                                                     |                                                                     |                                                        | <del>\</del>                                      |                                                      | ÷¢                                                            |
| Banner Ad in Online Directory - Annual                                                                                                                                                           |                                                                     |                                                        |                                                   | <del>\</del>                                         | <del>\</del>                                                  |
| Business Promotion on Civic Center Digital Board                                                                                                                                                 |                                                                     |                                                        |                                                   | <del>\</del>                                         | ¢.                                                            |
| Business Testimonial on Chamber Website                                                                                                                                                          |                                                                     |                                                        |                                                   | ¢.                                                   | ֯-                                                            |
| Business Recognition at Annual Banquet                                                                                                                                                           |                                                                     |                                                        |                                                   | ¢.                                                   | \$                                                            |
| Guide to Aransas Pass - Ad Discount                                                                                                                                                              |                                                                     |                                                        |                                                   | 10%                                                  | 15%                                                           |
| Business Promotion at Networking Events - Standup Display                                                                                                                                        |                                                                     |                                                        |                                                   | \ <b>∲</b>                                           | \$                                                            |
| Taste of Aransas Pass                                                                                                                                                                            |                                                                     | \$100 Credit                                           |                                                   |                                                      | 1 Table                                                       |
| Promotional Business Commercial - 1 Annually                                                                                                                                                     |                                                                     |                                                        |                                                   | \ <b>∲</b>                                           | -¢                                                            |
| Business Recognition on LCD Screen in Visitor Center                                                                                                                                             |                                                                     |                                                        |                                                   |                                                      | ÷.                                                            |
| Partnership Recognition on On-Hold Phone Recording                                                                                                                                               |                                                                     |                                                        |                                                   |                                                      | ¢.                                                            |
| Hyperlinked Business Logo on Outgoing Chamber Emails                                                                                                                                             |                                                                     |                                                        |                                                   |                                                      | <b>₩</b>                                                      |
| Memberships are valid for the duration of one year.<br>Aransas Pass Chamber of Commerce & Visitors Center<br>361) 758-2750   www.aransaspass.org<br>130 W. Goodnight Ave, Aransas Pass, TX 78336 | Core<br>Membership<br>\$225<br>Base Price<br>*Non-Profit Rate \$175 | Coastal Elite<br>Partnership<br>\$795<br>\$2,040 Value | Anchor<br>Partnership<br>\$1,500<br>\$3,510 Value | Saltwater<br>Partnership<br>\$3,000<br>\$6,350 Value | Lighthouse<br>Partnership<br><b>\$6,000</b><br>\$14,450 Value |

# Take your membership to the next level! EXCLUSIVE PARTNERSHIP LEVELS

(361) 758-2750 | www.aransaspass.org 130 W. Goodnight Ave, Aransas Pass, TX 78336